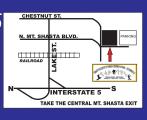

\$7

DIRECTIONS: TAKE THE CENTRAL MT. SHASTA EXIT INTO TOWN. GO RIGHT AT THE SECOND STOPLIGHT (MT. SHASTA BLVD). GO ONE BLOCK AND WE ARE ON

HELMET

GO ONE BLOCK AND WE ARE ON THE LEFT. THERE IS STREET PARKING OR A PARKING LOT ON THE BACKSIDE OF THE BUILDING